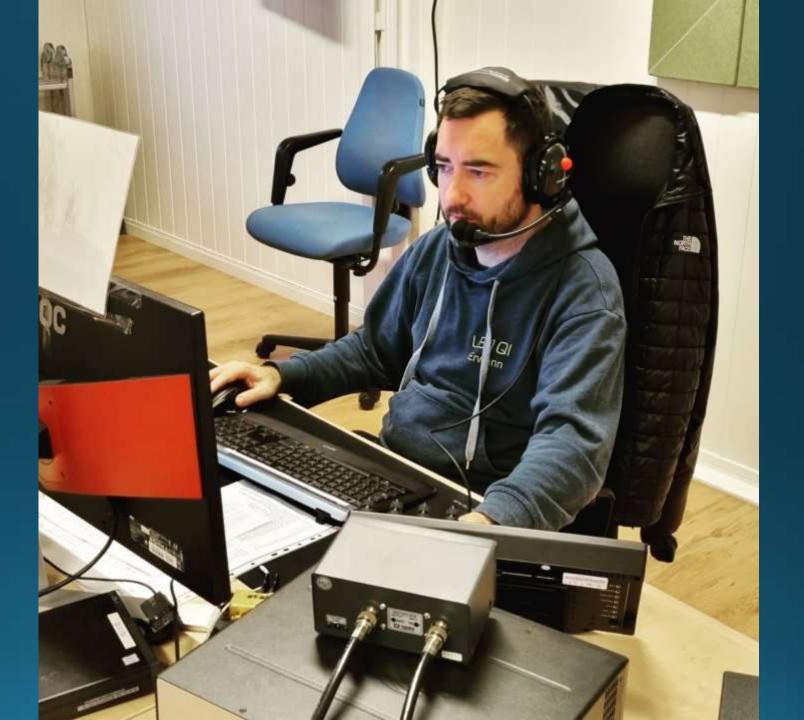

Tower #1

North Tower 56m high

OB3-80

OB4-40 OWA

3x OB16-3 10/15/20m



#### LN8W Tower #2

South Tower 56m high

2X OB4-40 OWA

3x OB21-3 10/15/20m



# LN8W Tower #3

24m Versa-Tower

4 Ele for 40/30

4 Ele for 17/12m











4 of 6 Operating positions (160,80,15,20)

Flexradio

Maestro console

2 PC Displays



How it looks...

Band scope

N<sub>1</sub>MM windows

Antenna switching & DX-Atlas on 2nd Screen



Antenna distribution



Power Genius Amps



Pre-Contest Barbecue

Rune LA7THA
Lauris LB1RH (LY)
Erwan LB1QI (F)
Jozef LB1HI (SP)
Mar DL3DXX (DL)
Stig LA7JO
Oistein LA6YEA
Svein LA3BO
Mikhael LB8CG (UAo)

not on picture LB1GB,LB8IB,LA5KO







#### LN8W1om

Bent LAoGE (picture) Svein LA<sub>3</sub>BO Rune LA<sub>7</sub>THA



# LN8W 15m

Erwann LB1QI (picture) Svein LA3BO



#### LN8W 20m

Jan LB1G (picture) Olaf LB8IB



# LN8W 40m

Oistein LA6YEA (picture) Svein LA3BO Rune LA7THA



#### LN8W 8om

Stig LA7JO (picture) Olaf LB8IB



#### LN8W 16om

Dietmar DL<sub>3</sub>DXX (picture) Rune LA<sub>7</sub>THA



#### LN8W owner

Roy LA<sub>5</sub>KO

A very busy man...



Score

Call: LN8W

Operator(s): DL3DXX LAØGE LA3BO LA6YEA LA7JO LA7THA LB1G LB1GB LB1HI LB1QI LB3RE LB8IB

Station: LA8W

Class: M/M HP

QTH: JO59OJ Rakkestad Operating Time (hrs): 48 Location: Northern Europe

```
Summary: Compare Scores
Band QSOs Zones Countries
160: 789
          13
                    67
 80: 1387 21
                    83
 40: 1518
            35
                   114
 20: 2204
                   132
 15: 1671
                   126
 10: 807
            34