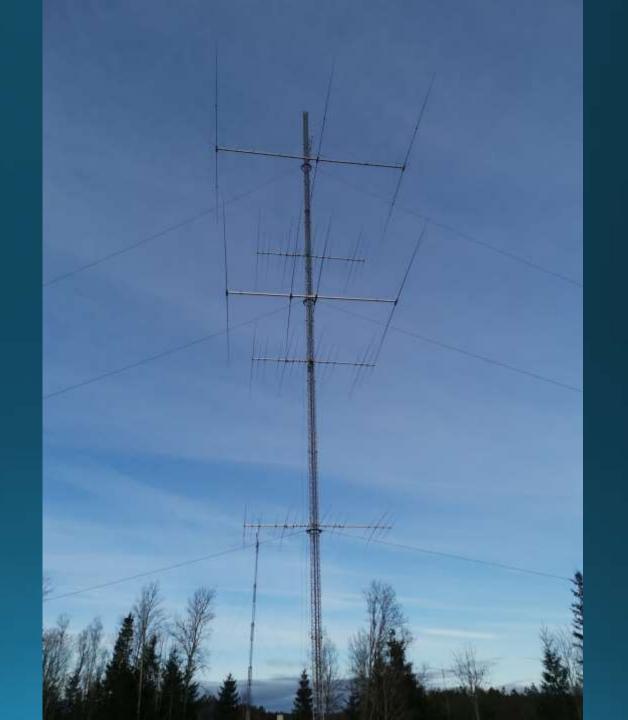

#### LN8W Tower #1

North Tower 56m high

OB3-80

OB4-40 OWA

3x OB16-3 10/15/20m

#### LN8W Tower #2

South Tower 56m high

2X OB4-40 OWA

3x OB21-3 10/15/20m