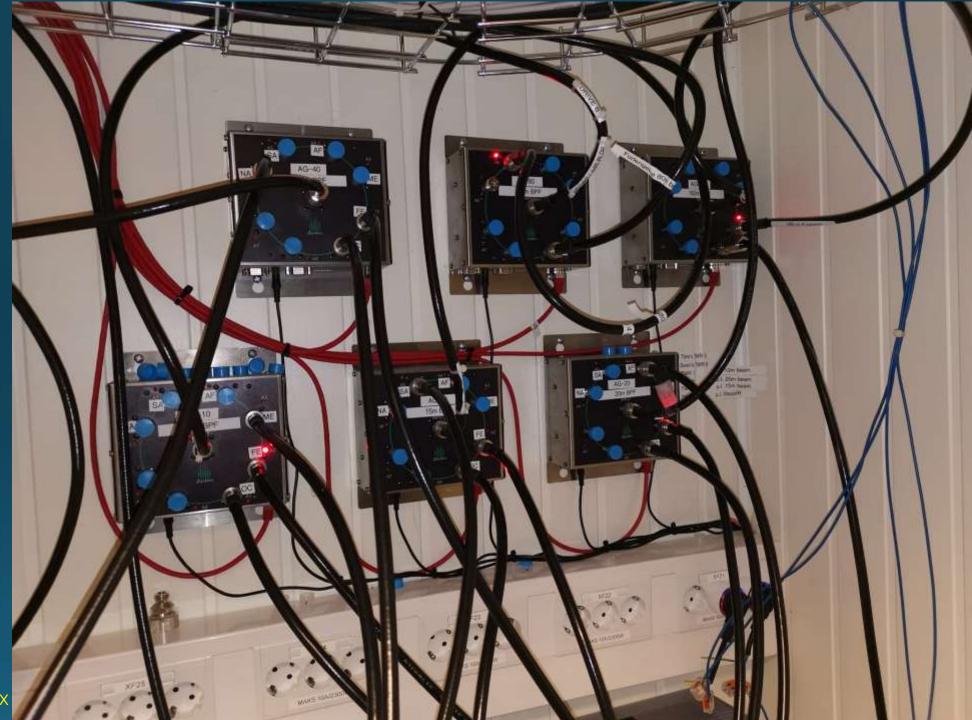

#### Antennas:

North Tower 56 meters: 3x OB16-3 16 Element 3 Band 20-15-10m, 40m 4el full sized OWA Yagi, OB3-80+ 3el / 80m Yagi

South Tower 56 meters: 3x OB21-3 21 Element 3 Band 20-15-10m, 2x 40m 4el full sized OWA Yagi

Versa Tower 1 26 meters: OB4030 4 Element Yagi 40/30m, OB4-2WARC 4 Element 2 Band 12/17m

Versa Tower 2 20 meters: OB5-15m

Versa Tower 3 20 meters: High Gain 5el 10m

Kelner Tower 30 meters: OB5-20m

80m: 4 square

160m: 4 square

Listening antennas(winter time): Beverages NW/SE - NE/SW

#### LN8W Tower #1

North Tower 56m high

OB3-80

OB4-40 OWA

3x OB16-3 10/15/20m

#### LN8W Tower #2

South Tower 56m high

2X OB4-40 OWA

3x OB21-3 10/15/20m