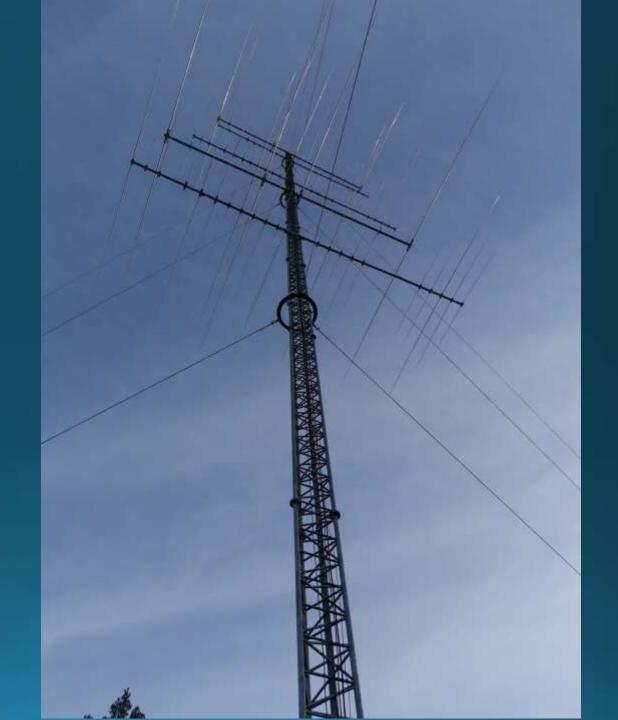

#### LN8W Tower #1

North Tower 56m high

OB3-80

OB4-40 OWA

3x OB16-3 10/15/20m

#### LN8W Tower #2

South Tower 56m high

2X OB4-40 OWA

3x OB21-3 10/15/20m

# LN8W Tower #3

24m Versa-Tower

4 Ele for 40/30

4 Ele for 17/12m

4 of 6 Operating positions (160,80,15,20)

Flexradio

Maestro console

2 PC Displays