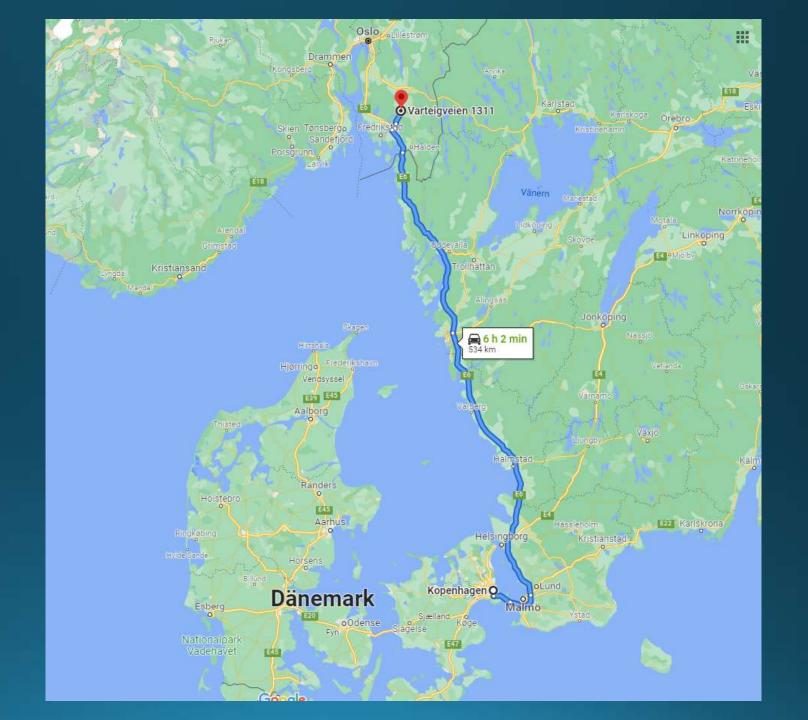

# Travel day #2

abt. 500 KM Highway

Oresund-Bridge Denmark-Sweden

Border Sweden – Norway

Some more KM through Norway's "pampa"