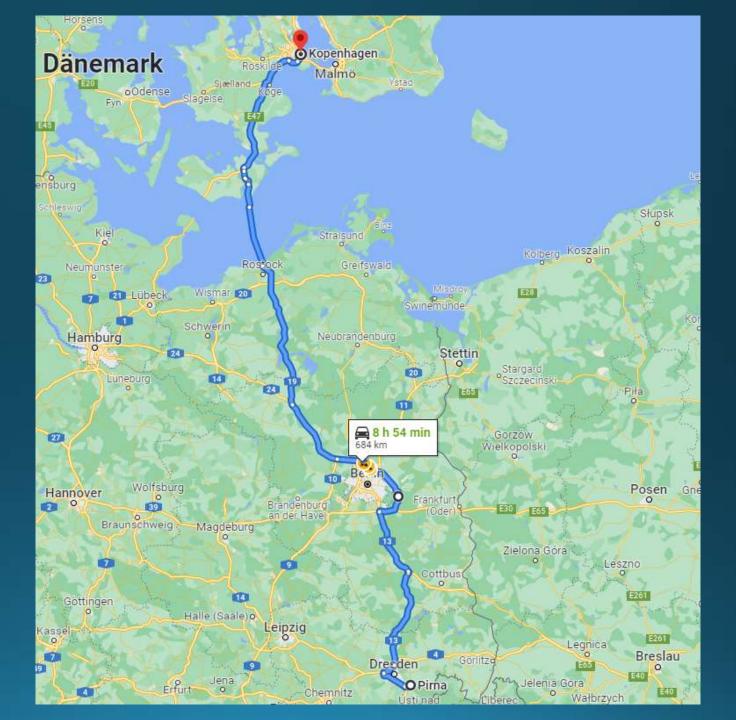

# Travel day #1

abt. 700 KM Highway

+ 2 hours ferry Rostock-Gedser

Meeting with Kenneth OZ1IKY in Copenhagen