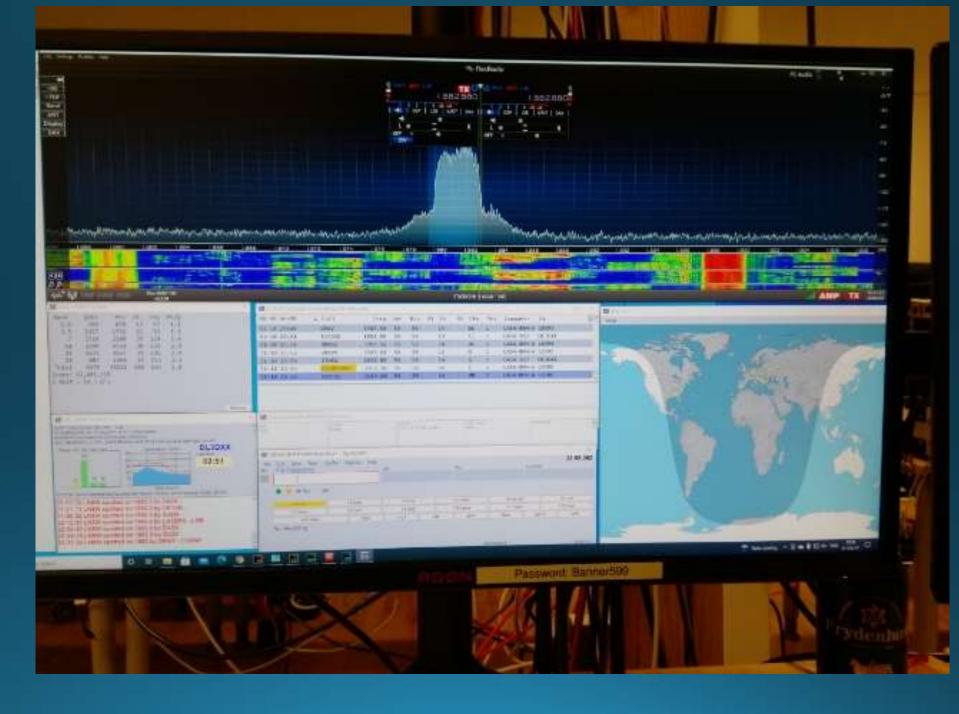

How it looks...

Band scope

N<sub>1</sub>MM windows

Antenna switching & DX-Atlas on 2nd Screen

Antenna distribution

Power Genius Amps

Pre-Contest Barbecue

Rune LA7THA
Lauris LB1RH (LY)
Erwan LB1QI (F)
Jozef LB1HI (SP)
Mar DL3DXX (DL)
Stig LA7JO
Oistein LA6YEA
Svein LA3BO
Mikhael LB8CG (UAo)