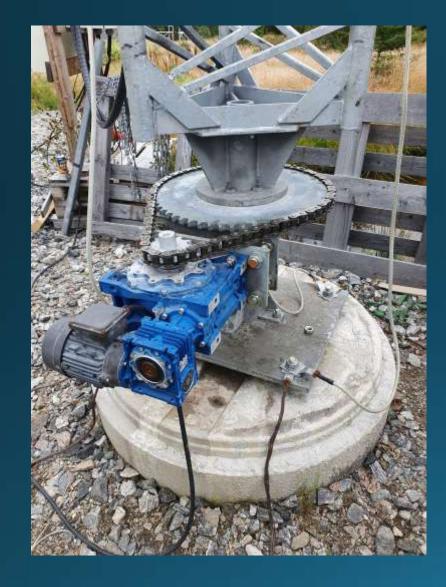

#### LN8W Tower #1

North Tower 56m high

OB3-80

OB4-40 OWA

3x OB16-3 10/15/20m