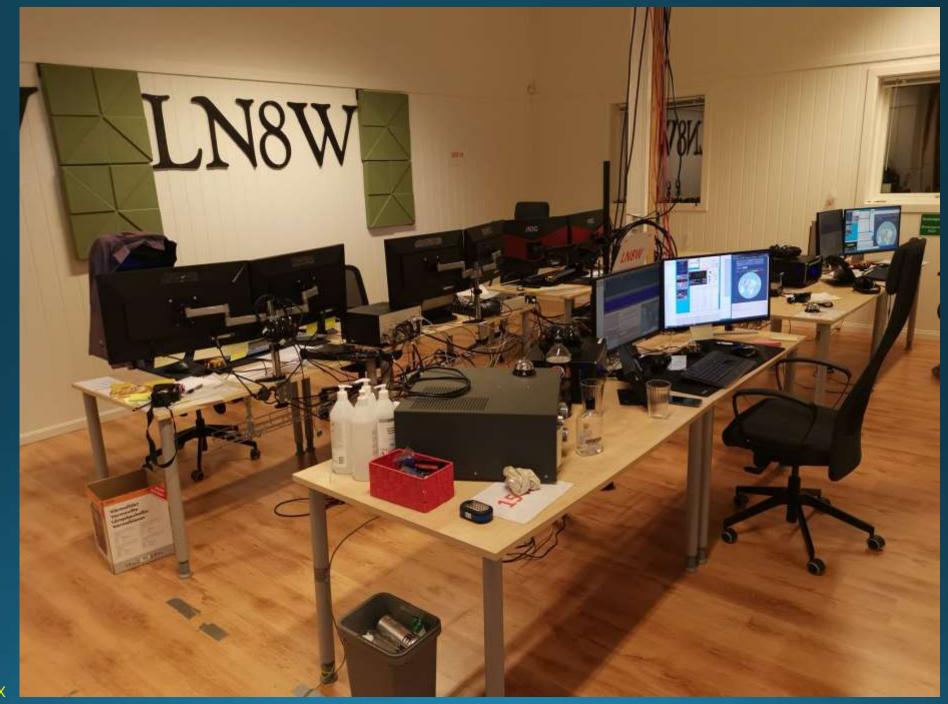

# LN8W Tower #3

24m Versa-Tower

4 Ele for 40/30

4 Ele for 17/12m

4 of 6 Operating positions (160,80,15,20)

Flexradio

Maestro console

2 PC Displays

How it looks...

Band scope

N<sub>1</sub>MM windows

Antenna switching & DX-Atlas on 2nd Screen

Antenna distribution

Power Genius Amps

Pre-Contest Barbecue

Rune LA7THA
Lauris LB1RH (LY)
Erwan LB1QI (F)
Jozef LB1HI (SP)
Mar DL3DXX (DL)
Stig LA7JO
Oistein LA6YEA
Svein LA3BO
Mikhael LB8CG (UAo)