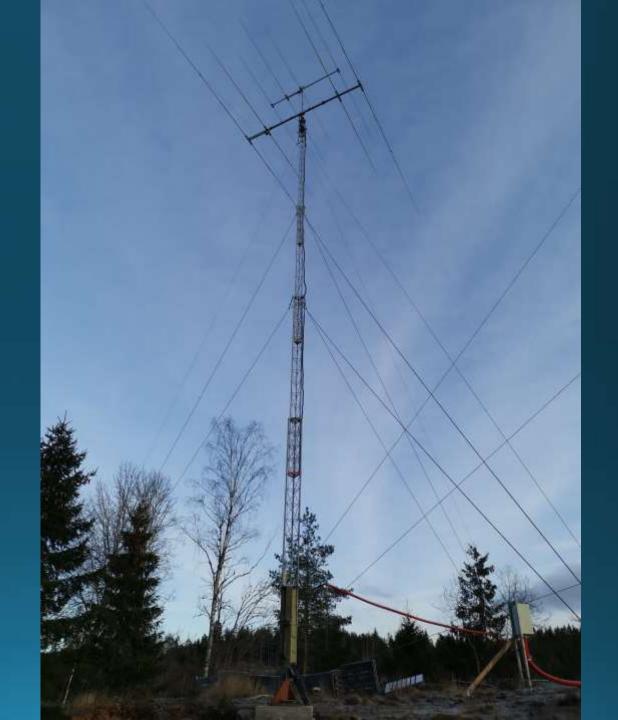

#### LN8W Tower #1

North Tower 56m high

OB3-80

OB4-40 OWA

3x OB16-3 10/15/20m

#### LN8W Tower #2

South Tower 56m high

2X OB4-40 OWA

3x OB21-3 10/15/20m

# LN8W Tower #3

24m Versa-Tower

4 Ele for 40/30

4 Ele for 17/12m

4 of 6 Operating positions (160,80,15,20)

Flexradio

Maestro console

2 PC Displays