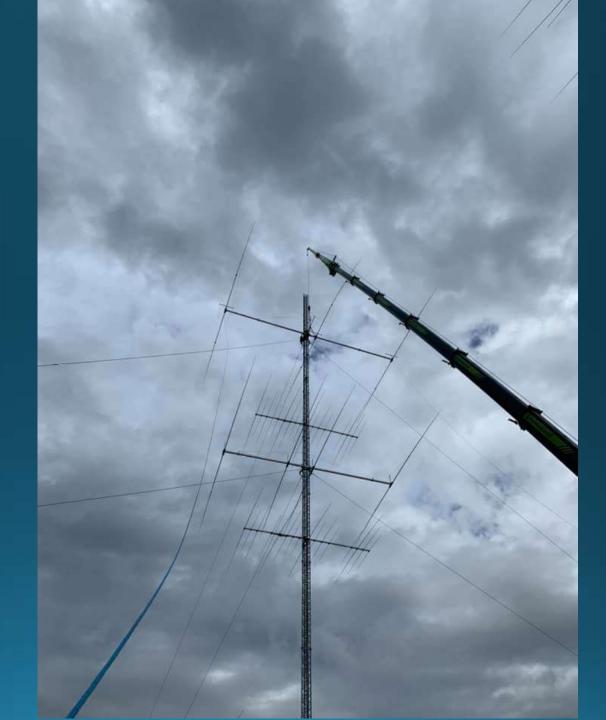

#### LN8W Tower #1

North Tower 56m high

OB3-80

OB4-40 OWA

3x OB16-3 10/15/20m

#### LN8W Tower #2

South Tower 56m high

2X OB4-40 OWA

3x OB21-3 10/15/20m

# LN8W Tower #3

24m Versa-Tower

4 Ele for 40/30

4 Ele for 17/12m

4 of 6 Operating positions (160,80,15,20)

Flexradio

Maestro console

2 PC Displays