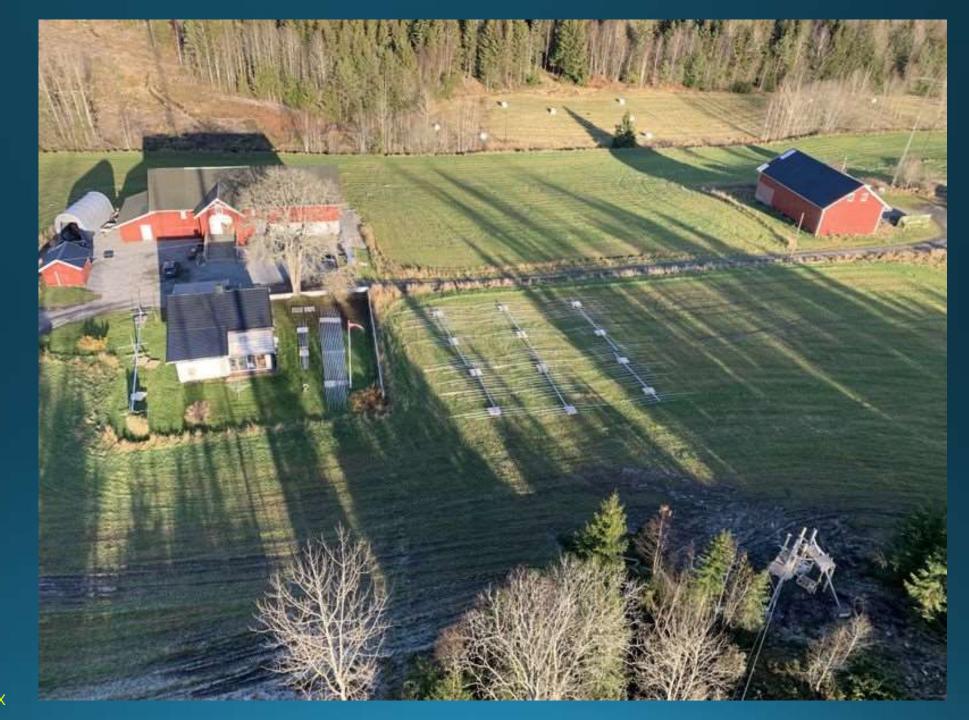

#### Braco E77DX was here ©

Stations: 6x FlexRadio, 6x PGXL 1KW & a few tube Amps

#### Antennas:

North Tower 56 meters: 3x OB16-3 16 Element 3 Band 20-15-10m, 40m 4el full sized OWA Yagi, OB3-80+ 3el / 80m Yagi

South Tower 56 meters: 3x OB21-3 21 Element 3 Band 20-15-10m, 2x 40m 4el full sized OWA Yagi

Versa Tower 1 26 meters: OB4030 4 Element Yagi 40/30m, OB4-2WARC 4 Element 2 Band 12/17m

Versa Tower 2 20 meters: OB5-15m

Versa Tower 3 20 meters: High Gain 5el 10m

Kelner Tower 30 meters: OB5-20m

80m: 4 square

160m: 4 square

Listening antennas(winter time): Beverages NW/SE - NE/SW