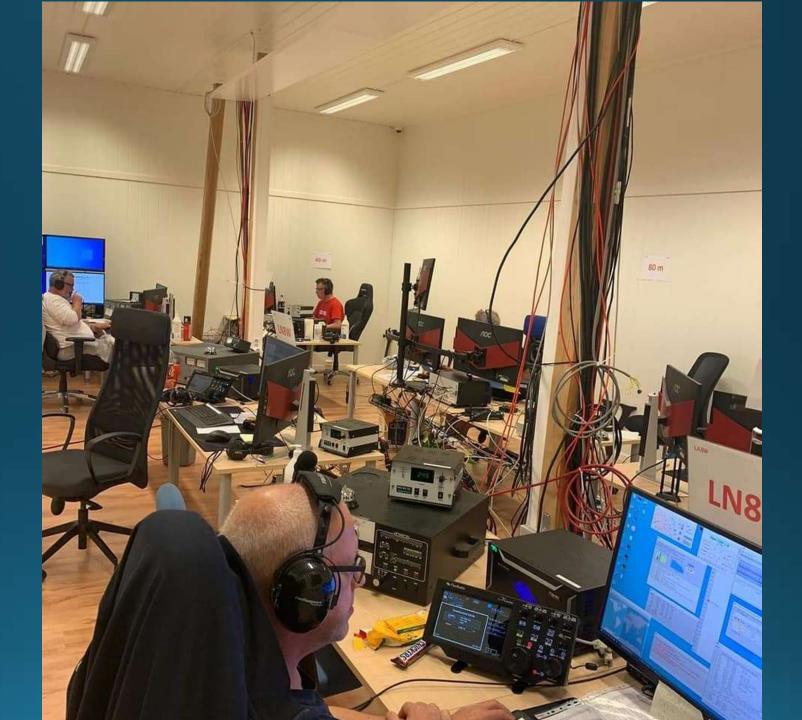

# LN8W Tower #3

24m Versa-Tower

4 Ele for 40/30

4 Ele for 17/12m

4 of 6 Operating positions (160,80,15,20)

Flexradio

Maestro console

2 PC Displays

How it looks...

Band scope

N<sub>1</sub>MM windows

Antenna switching & DX-Atlas on 2nd Screen

Antenna distribution

Power Genius Amps

Pre-Contest Barbecue

Rune LA7THA
Lauris LB1RH (LY)
Erwan LB1QI (F)
Jozef LB1HI (SP)
Mar DL3DXX (DL)
Stig LA7JO
Oistein LA6YEA
Svein LA3BO
Mikhael LB8CG (UAo)