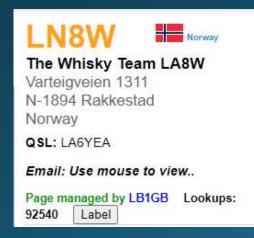

#### LN8W owner

Roy LA<sub>5</sub>KO

A very busy man...

Score

Call: LN8W

Operator(s): DL3DXX LAØGE LA3BO LA6YEA LA7JO LA7THA LB1G LB1GB LB1HI LB1QI LB3RE LB8IB

Station: LA8W

Class: M/M HP

QTH: JO59OJ Rakkestad Operating Time (hrs): 48 Location: Northern Europe

```
Summary: Compare Scores
Band QSOs Zones Countries
160: 789
          13
                    67
 80: 1387 21
                    83
 40: 1518
            35
                   114
 20: 2204
                   132
 15: 1671
                   126
 10: 807
            34
                   113
Total: 8376 180
                   635 Total Score 12,402,670
```